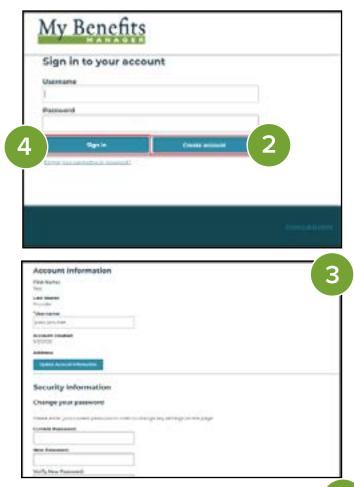

## Creating an Account

- 1. Access the portal via: <a href="https://www.kp.org/dental/nw/ppo/providers">www.kp.org/dental/nw/ppo/providers</a>
- 2. Click on Create an Account
- 3. Fill out the information requested.

Note: A paid claim number from a member who has been active in the last 180 days is required to create your account.

### Signing in

- 4. Access the portal via: <a href="www.kp.org/dental/nw/ppo/providers">www.kp.org/dental/nw/ppo/providers</a>
- 5. Enter your credentials and click sign in.
- 6. Enter the code sent via text or email, depending on how you requested your multifactor authentication.