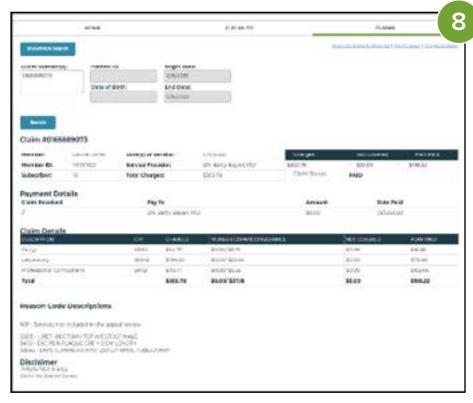

# **Checking Claim Status**

- 7. Enter the claim number(s) you wish to research and select search.
- 8. Using the links and the browser back button, you can toggle through the claim results. Once you select a claim, select "Original View" under Claims to view a remittance/EOB.