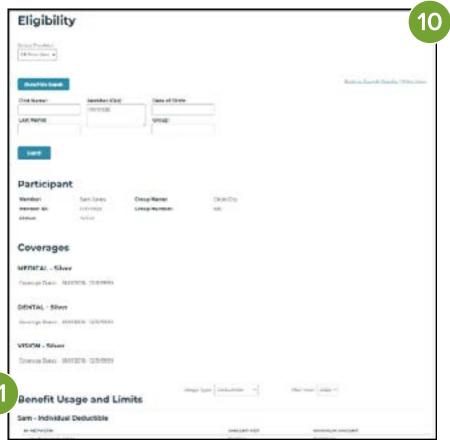

# **Checking Member Eligibility**

- 9. Click on Eligibility and enter the member ID(s)/HRN(s) you'd like to check and select search.
- 10. Using the links and the browser back button, you can toggle through the eligibility results.
- 11. You can also view a member's benefits usage and limits.