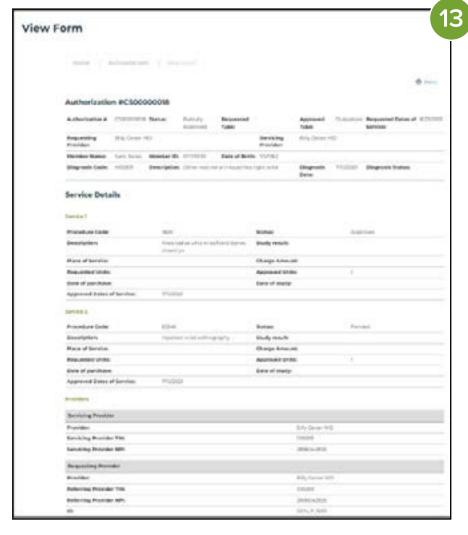

#### **Checking Member Eligibility**

- 12. Select the authorization tab and select either authorization response or original request. Enter the requested information.
- 13. Use the links to view the authorization details.