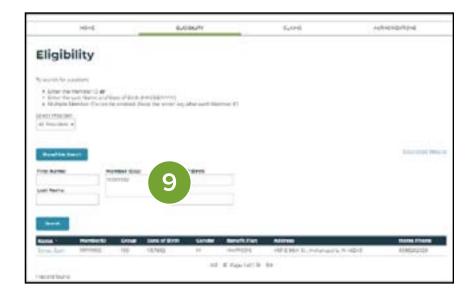

# **Checking Member Eligibility**

- 9. Click on Eligibility and enter the member ID(s)/HRN(s) you'd like to check and select search.
- 10. Using the links and the browser back button, you can toggle through the eligibility results.
- 11. You can also view a member's benefits usage and limits.