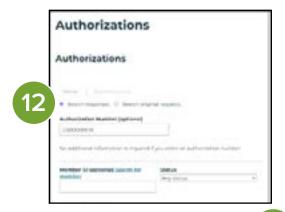

#### **Checking Member Eligibility**

- 12. Select the authorization tab and select either authorization response or original request. Enter the requested information.
- 13. Use the links to view the authorization details.