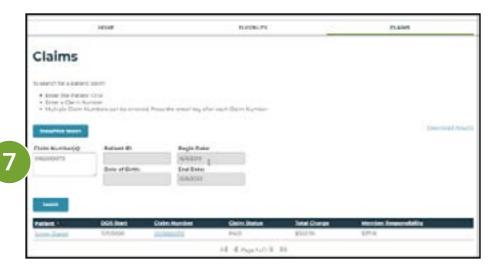

# **Checking Claim Status**

- 7. Enter the claim number(s) you wish to research and select search.
- 8. Using the links and the browser back button, you can toggle through the claim results. Once you select a claim, select "Original View" under Claims to view a remittance/EOB.