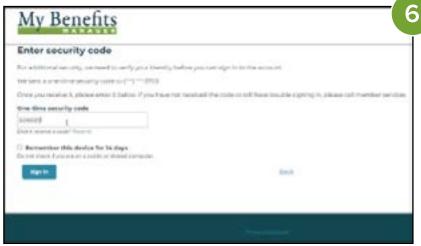

### Signing in

- 4. Access the portal via: <a href="www.kp.org/dental/nw/ppo/providers">www.kp.org/dental/nw/ppo/providers</a>
- 5. Enter your credentials and click sign in.
- 6. Enter the code sent via text or email, depending on how you requested your multifactor authentication.